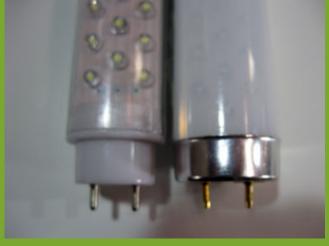

Lets take a look at our DirectLED FL side by side with some of the other products you may have seen (DirectLED FL on right, low cost generic competitor on left):

Most LED Tubes on the market utilize inexpensive plastic tubing shoddily fitted over low quality end caps. This leads to a product that feels quite flimsy. You can even notice this competitor using a plastic film to hide the electronics inside the tube. DirectLED FL uses a solid aluminum heatsink backing, frosted tubing and solid endcaps. The DirectLED FL series is completely flame retardant and built to CE and UL compliant standards.

The top side of the tube reveals the competition uses low quality plastic tubing creating a dismal & dirty looking light. DirectLED FL uses a proprietary frosted tubing to better duplicate the look of traditional fluorescent tubes. We dare you to tell the difference between a DirectLED FL and standard fluorescent tube once installed!