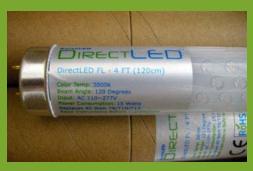

# DirectLED FL - T8/T10/T12 Tube Replacement

DirectLED FL Utilizes large arrays of high power LEDs to provide up to 2400 lumens (length dependant) of quality, flicker-free light. DirectLED FL is an economical way to replace commonly used fluorescent tubes in your home or business.

#### **Specifications and Dimensions:**

- Power Consumption:
  8 Watts (2 Ft. / 60 CM)
  15 Watts (4 Ft. / 120 CM)
  24 Watts (6 Ft. / 183 CM)
- Light Engine:
  180 SuperBrite LED (2 Ft. / 60 CM)
  300 SuperBrite LED (4 Ft. / 120 CM)
  420 SuperBrite LED (6 Ft. / 183 CM)
- Input Voltage: AC 110~277V or 12V DC
- Luminous Flux (Cool White):
  - ~800 Lumens (2 Ft. / 60 CM)
  - ~1500 Lumens (4 Ft. / 120 CM)
  - ~2400 Lumens (6 Ft. / 183 CM)
- Color Temperature: 3000 K (Warm), 4100K (Neutral), 5800 K (Cool)
- Lifespan: > 50,000 Hours (MTBF)
- Operating Temperature: -4~104°F (-20~40°C)
- Construction: impact resistant plastic & integrated heat sink
- Physical Dimensions: Diameter - 1.18 Inches (3 CM)
- Base Types Available: Bi Pin T8, T10, T12 Compatible