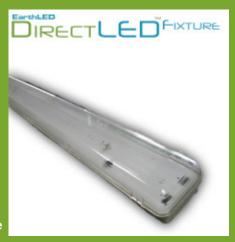

## **NEW! DirectLED Fixture allows the use of DirectLED FL Tubes Outdoors**

Now available! The DirectLED Fixture is an IP65 rated outdoor fixture for DirectLED FL 4 Foot (120cm) tubes. Made from durable and shatter resistant ABS plastic, the DirectLED Fixture allows you to install LED Fluorescent Tube replacements in the harshest of outdoor environments. Best of all, since the DirectLED Fixture uses no ballast, installation is a breeze.

## **NEW! DirectLED FL Outdoor Fixtures**

Install your DirectLED FL T8/T10/T12 fluorescent replacements outdoors with our specially designed IP65 Water Resistant Fixture!

- IP65 Rated Fixture is suitable for the harshest of outdoor environments
- Available in One or Two Tube Configurations
- Shatter resistant ABS and Polycarbonate construction
- Ballast free design saves energy and simplifies installation
- Allows the use of LED Tube technology in areas you never thought possible.

DirectLED Fixture 4 Ft. Single Tube

Currently available via Special Order.

DirectLED FL - 4 Ft.

Dual Tube

Currently available via Special Order.

For More Information please visit: www.EarthLED.com

Advanced Lumonics 7491 N. Federal Highway #C5-251 Boca Raton, FL 33487