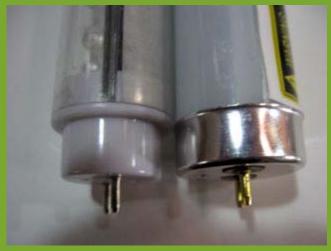

Lets take a look at our DirectLED FL side by side with some of the other products you may have seen (DirectLED FL on right, low cost generic competitor on left):

Most LED Tubes on the market utilize inexpensive plastic tubing shoddily fitted over low quality end caps. This leads to a product that feels quite flimsy. You can even notice this competitor using a plastic film to hide the electronics inside the tube. DirectLED FL uses a solid aluminum heatsink backing, frosted tubing and solid endcaps. The DirectLED FL series is completely flame retardant and built to CE and UL compliant standards.

The top side of the tube reveals the competition uses low quality plastic tubing creating a dismal & dirty looking light. DirectLED FL uses a proprietary frosted tubing to better duplicate the look of traditional fluorescent tubes. We dare you to tell the difference between a DirectLED FL and standard fluorescent tube once installed!