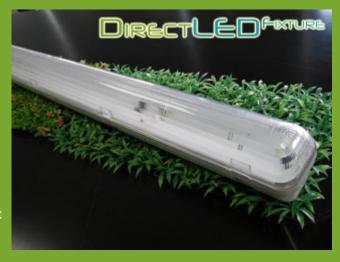

## **NEW! DirectLED Fixture allows the use of DirectLED FL Tubes Outdoors**

Now available! The DirectLED Fixture is an IP65 rated outdoor fixture for DirectLED FL 4 Foot (120cm) tubes. Made from durable and shatter resistant ABS plastic, the DirectLED Fixture allows you to install LED Fluorescent Tube replacements in the harshest of outdoor environments. Best of all, since the DirectLED Fixture uses no ballast, installation is a breeze.

## **NEW! DirectLED FL Outdoor Fixtures**

Install your DirectLED FL T8/T10/T12 fluorescent replacements outdoors with our specially designed IP65 Water Resistant Fixture!

- IP65 Rated Fixture is suitable for the harshest of outdoor environments
- Available in One or Two Tube Configurations
- Shatter resistant ABS and Polycarbonate construction
- Ballast free design saves energy and simplifies installation
- Allows the use of LED Tube technology in areas you never thought possible.

DirectLED Fixture 4 Ft. Single Tube

Currently available via Special Order.

DirectLED FL - 4 Ft.

Dual Tube

Currently available via Special Order.

For More Information please visit: www.EarthLED.com

Advanced Lumonics 7491 N. Federal Highway #C5-251 Boca Raton, FL 33487