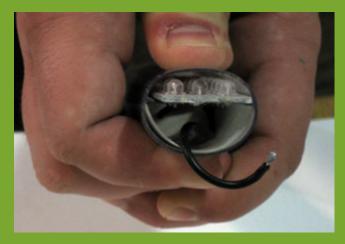

Things aren't any better on the inside either, notice the LED circuit board that "floats" freely in the tube with no provisions for heat dissipation. The tubing itself is very flexible and bends easily. DirectLED FL tubes are rigid and do not flex. In short DirectLED FL is built for demanding real world use. The competition? Who knows!