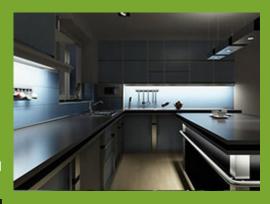

## **DirectLED FL Series for Task Lighting**

Task lighting is required for visually intensive environments, such as reading, writing or some kitchen countertop use. The great light quality of DirectLED FL makes your task lighting more effective and easier on your eyes. Locating DirectLED FL underneath your cabinets, shelves, office cubicles etc, can allow you to achieve an ideal task lighting setup. Furthermore, the linear profile of DirectLED FL is also unobtrusive to the design environment allowing them to be integrated anywhere a standard fluorescent is used.