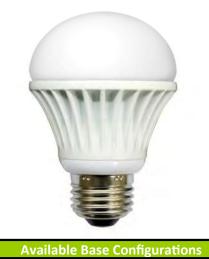

| LED Max Array Wattage:     | 6.5 Watts             |
|----------------------------|-----------------------|
| Power Consumption:         | 6 Watts               |
| Light Engine:              | CREE MX-6             |
| Number of LEDs used:       | 5                     |
| Input Voltage:             | 100-140 VAC or        |
| input voltage.             | 200-240 VAC           |
| Available Beam Angles:     | 180                   |
| Base Types:                | E26/27 or B22         |
| Luminous Flux:             |                       |
| Warm White Lumens:         | 300                   |
| Cool White Lumens:         | 400                   |
| Color Temperature:         |                       |
| Warm White Kelvin:         | 2700                  |
| Cool White Kelvin:         | 5000                  |
| CRI:                       |                       |
| Warm White:                | 75                    |
| Cool White:                | 80                    |
| Dimmable:                  | Non Dim Only          |
| Type of Dimming Style:     | n/a                   |
| Product Weight:            | 6 oz                  |
| Lifespan:                  | 25,000 hrs            |
| Operating Temp. Range *C*: | **-20°C~40°C **       |
| Operating Temp. Range *F*: | **-4°F~104°F **       |
| Warranty:                  | 3 yrs                 |
| Rated Usage:               | Indoo                 |
| IP Rating:                 | IP5                   |
| IESNA:                     | LM79, LM8             |
| Certifications:            | CE, UL, ROHS, Pb Free |
|                            |                       |