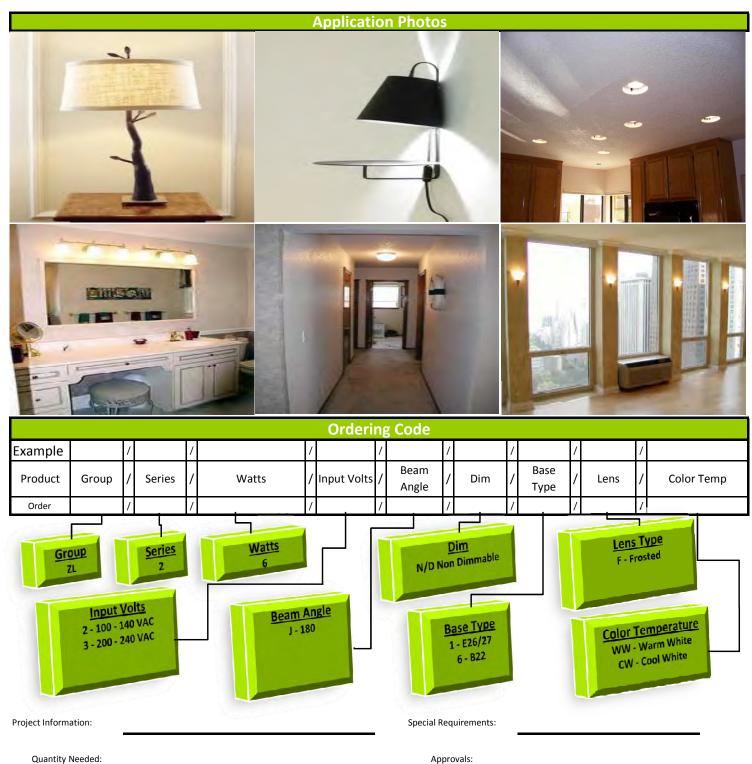

Applica

Application Suggestion #1: Application Suggestion #2: Application Suggestion #3: Application Suggestion #4: Application Suggestion #5: Application Suggestion #6: Application Suggestion #7: Application Suggestion #8: Application Suggestion #9: Application Suggestion #10: Application Suggestion #11: Application Suggestion #12: Application Suggestion #13:

| tic | ons                                             |  |  |  |  |  |  |  |
|-----|-------------------------------------------------|--|--|--|--|--|--|--|
|     | Home                                            |  |  |  |  |  |  |  |
|     | Office                                          |  |  |  |  |  |  |  |
| _   | Recessed Can Lights Desk Lamp Museums Galleries |  |  |  |  |  |  |  |
|     |                                                 |  |  |  |  |  |  |  |
|     |                                                 |  |  |  |  |  |  |  |
|     |                                                 |  |  |  |  |  |  |  |
|     | Shop Windows                                    |  |  |  |  |  |  |  |
|     | Hotels<br>Restaurants<br>Meeting Rooms          |  |  |  |  |  |  |  |
|     |                                                 |  |  |  |  |  |  |  |
|     |                                                 |  |  |  |  |  |  |  |
|     | Freezers                                        |  |  |  |  |  |  |  |
| _   | Refrigeration                                   |  |  |  |  |  |  |  |