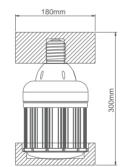

| PLT-7102           |
|---------------|--------------------|
| Rate Power    | 100W               |
| Input Voltage | AC100-277V 50-60Hz |
| ССТ           | 4000K              |
| Power Factor  | ≥0.9               |
| CRI           | >80                |
| Lumen         | 12230lm            |
| Chips         | Samsung            |
| LED Quantity  | 280LEDs 0.3W       |
| LED LM80      | Yes                |

#### Luminous emittance





#### Installation



#### **Product Packing Specification**

| Packing Details      |               |
|----------------------|---------------|
| Pack Quantity        | 4pcs          |
| Net Weight           | 4lbs/1828g    |
| Gross Weight Per CTN | 19.8lbs/9kg   |
| Box Size             | 185*185*317mm |
| CTN Size             | 385*385*337mm |

25





CCT:4000K

## **CAUTIONS**

- Make sure remove the traditional ballast before replace the LED corn light.
- Don't take apart the product or replace mechanical and electronic components.
- Don't stare at the strong light for a long time as it may cause injury to eyes.