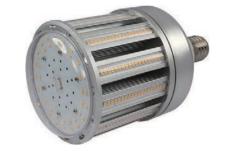

# LED Corn Bulb Lamp Series

5 Years Warranty

Samsung LM561B

Rubycon

JAE Connector

E39