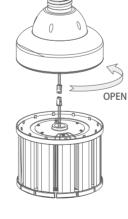

# lighting facts



# LED Corn Bulb Lamp Series



5 Years Warranty









Samsung LM561B

Rubycon

JAE Connector

E39

#### Dimension









Auto Safety ок

Safety Protection Circuit



No Mercury No UVLight





Luminaires





Omni Wide Angle

### **Specifications**

| Model         | PLT-7102           |
|---------------|--------------------|
| Rate Power    | 100W               |
| Input Voltage | AC100-277V 50-60Hz |
| ССТ           | 4000K              |
| Power Factor  | ≥0.9               |
| CRI           | >80                |
| Lumen         | 12230lm            |
| Chips         | Samsung            |
| LED Quantity  | 280LEDs 0.3W       |
| LED LM80      | Yes                |

#### Luminous emittance





#### Installation



#### **Product Packing Specification**

| Packing Details      |               |
|----------------------|---------------|
| Pack Quantity        | 4pcs          |
| Net Weight           | 4