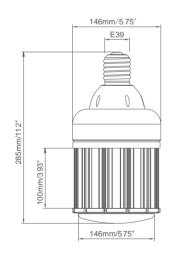

#### Dimension

Auto Safety ок

Safety Protection Circuit

No Mercury No UVLight

Luminaires

Omni Wide Angle