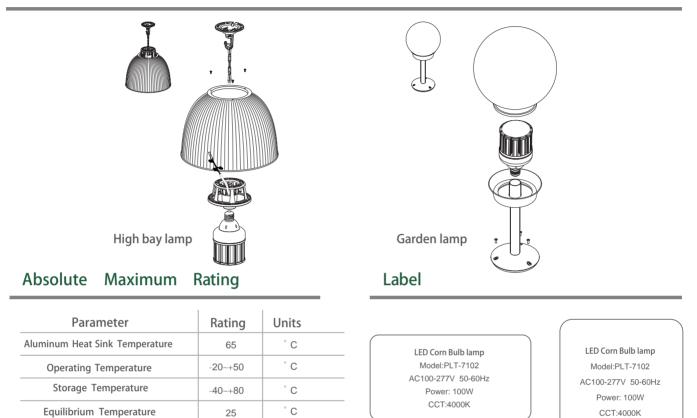

# lighting facts

# LED Corn Bulb Lamp Series

5 Years Warranty

Samsung LM561B

Rubycon

JAE Connector

E39

#### Dimension

Auto Safety ок

Safety Protection Circuit

No Mercury No UVLight

Luminaires

Omni Wide Angle

### **Specifications**

| Model         | PLT-7102           |
|---------------|--------------------|
| Rate Power    | 100W               |
| Input Voltage | AC100-277V 50-60Hz |
| ССТ           | 4000K              |
| Power Factor  | ≥0.9               |
| CRI           | >80                |
| Lumen         | 12230lm            |
| Chips         | Samsung            |
| LED Quantity  | 280LEDs 0.3W       |
| LED LM80      | Yes                |

25

CCT:4000K