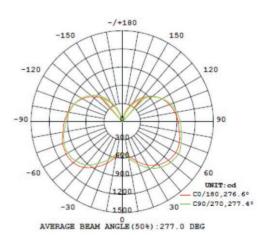

# lighting facts



# LED Corn Bulb Lamp Series



5 Years Warranty









Samsung LM561B

Rubycon

JAE Connector

E39

#### Dimension









Auto Safety ок

Safety Protection Circuit



No Mercury No UVLight





Luminaires





Omni Wide Angle

### **Specifications**

| Model         | PLT-7102           |
|---------------|--------------------|
| Rate Power    | 100W               |
| Input Voltage | AC100-277V 50-60Hz |
| ССТ           | 4000K              |
| Power Factor  | ≥0.9               |
| CRI           | >80                |
| Lumen         | 12230lm            |
| Chips         | Samsung            |
| LED Quantity  | 280LEDs 0.3W       |
| LED LM80      | Yes                |

#### Luminous emittance





#### Installation



#### **Product Packing Specification**

| Packing Details      |               |
|----------------------|---------------|
| Pack Quantity        | 4pcs          |
| Net Weight           | 4lbs/1828g    |
| Gross Weight Per CTN | 19.8lbs/9kg   |
| Box Size             | 185*185*317mm |
| CTN Size             | 385*385*337mm |

25





CCT:4000K

## **CAUTIONS**

- Make sure remove the traditional ballast before replace the LED corn light.
- Don't take apart the product or replace mechanical and electronic components.
- Don't stare at the strong light for a long time as it may cause injury to eyes.